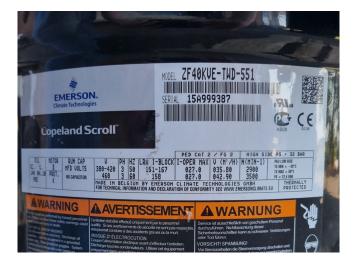

### **Specifications**

| Brand             | Copeland        |
|-------------------|-----------------|
| Туре              | ZF40KVE-TWD-551 |
| Refrigerant       | Freon           |
| kW at 0ºC/+40ºC   | 32,4            |
| kW at -5ºC/+40ºC  | 27,0            |
| kW at -10ºC/+40ºC | 22,3            |
| kW at -20ºC/+40ºC | 14,9            |
| kW at -30ºC/+40ºC | 9,6             |
| kW at -40ºC/+40ºC | 5,7             |
| Sight Glass       | $\checkmark$    |
| m3 / h            | 35,8            |
| Weight in kg.     | 110             |
| Sizes             | 380x380x550 mm  |
|                   | (LxWxH)         |
| Stock             | 1               |
|                   |                 |

#### Used Copeland ZF40KVE-TWD-551

Used Copeland ZF40KVE-TWD-551 scroll compressor on Freon with a sight glass. The compressor has a displacement of 35,8 at 2900 RPM and 42,9 at 3500 RPM. \*Why choose for HOSBV? Were not only the largest used refrigeration specialist in Europe, but also, we deliver all equipment solely if it has passed our extensive test. Warranty and industrial cleaning are included in your purchase. \*If requested we are happy to arrange your shipment.