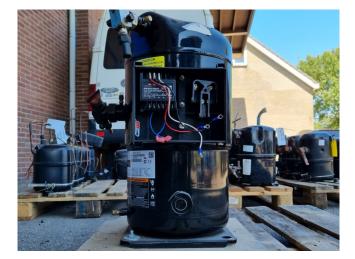

#### Used Copeland ZF40KVE-TWD-551

Used Copeland ZF40KVE-TWD-551 scroll compressor on Freon with a sight glass. The compressor has a displacement of 35,8 at 2900 RPM and 42,9 at 3500 RPM. \*Why choose for HOSBV? Were not only the largest used refrigeration specialist in Europe, but also, we deliver all equipment solely if it has passed our extensive test. Warranty and industrial cleaning are included in your purchase. \*If requested we are happy to arrange your shipment.