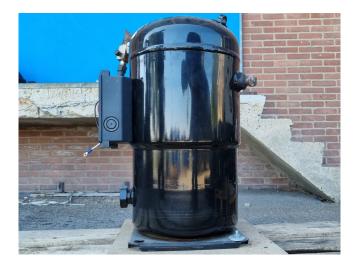

#### Used Copeland ZF40KVE-TWD-551

Used Copeland ZF40KVE-TWD-551 scroll compressor on Freon with a sight glass. The compressor has a displacement of 35,8 at 2900 RPM and 42,9 at 3500 RPM. \*Why choose for HOSBV? Were not only the largest used refrigeration specialist in Europe, but also, we deliver all equipment solely if it has passed our extensive test. Warranty and industrial cleaning are included in your purchase. \*If requested we are happy to arrange your shipment.