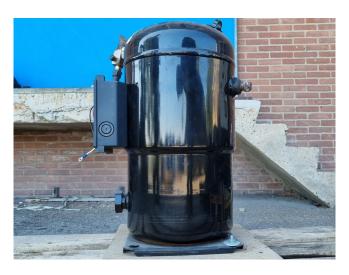

#### Used Copeland ZF40KVE-TWD-551

Used Copeland ZF40KVE-TWD-551 scroll compressor on Freon with a sight glass. The compressor has a displacement of 35,8 at 2900 RPM and 42,9 at 3500 RPM. \*Why choose for HOSBV? Were not only the largest used refrigeration specialist in Europe, but also, we deliver all equipment solely if it has passed our extensive test. Warranty and industrial cleaning are included in your purchase. \*If requested we are happy to arrange your shipment.